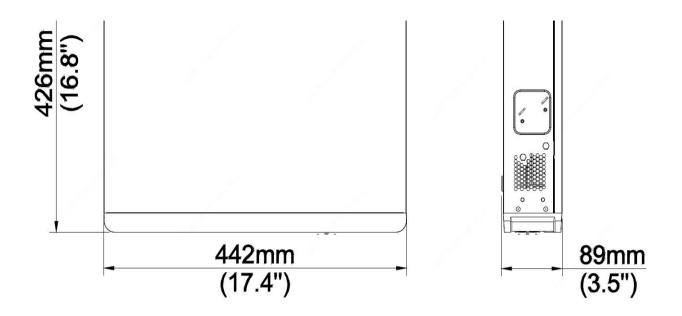

|                      | 4K (3840x2160)/30Hz, 1920x1080p/60Hz, 1920x1080p/50Hz, 1600x1200/60Hz, 1280x1024/60Hz, 1280x720/60Hz, 1024x768/60Hz                                                      |
|----------------------|--------------------------------------------------------------------------------------------------------------------------------------------------------------------------|
| Recording Resolution | 12MP/8MP/6MP/5MP/4MP/3MP/1080p/960p/720p/D1/2CIF/CIF                                                                                                                     |
| Audio Output         | 1-ch, RCA                                                                                                                                                                |
| Synchronous Playback | 16-ch                                                                                                                                                                    |
| Corridor Mode Screen | 3/4/5/7/9/10/12/16/32                                                                                                                                                    |
| Decoding             |                                                                                                                                                                          |
| Decoding format      | Smart265/264                                                                                                                                                             |
| Live view/Playback   | 12MP/8MP/6MP/5MP/4MP/3MP/1080p/960p/720p/D1/2CIF/CIF                                                                                                                     |
| Capability           | 2 x 12MP@30, 4 x 4K@30, 8 x 4MP@30, 9 x 4MP@25, 16 x 1080P@30, 32 x 960P@25, 36 x 720P@30, 64 x D1                                                                       |
| Hard Disk            |                                                                                                                                                                          |
| SATA                 | 8 SATA interfaces                                                                                                                                                        |
| Capacity             | up to 10TB for each HDD                                                                                                                                                  |
| eSATA                | 1 eSATA interface                                                                                                                                                        |
| Disk Array           |                                                                                                                                                                          |
| Array Type           | RAID 0, 1, 5, 6, 10                                                                                                                                                      |
| Smart                |                                                                                                                                                                          |
| VCA Detection        | Face detection, Intrusion detection, Cross line detection, Audio detection, Defocus detection, Scene change detection, Auto tracking, Object left behind, Object removed |
| VCA Search           | Face search, Behavior search                                                                                                                                             |
| Statistical Analysis | People counting                                                                                                                                                          |
| External Interface   |                                                                                                                                                                          |
| Network Interface    | 2 RJ45 10M/100M/1000M self-adaptive Ethernet Interfaces                                                                                                                  |
| Serial Interface     | 1 x RS232, 1 x RS485                                                                                                                                                     |
| USB Interface        | Front panel: 2 x USB2.0,Rear panel: 1 x USB3.0                                                                                                                           |
| Alarm In             | 16-ch                                                                                                                                                                    |
| Alarm Out            | 4-ch                                                                                                                                                                     |
| General              | Lagrana va s                                                                                                                                                             |
| Power Supply         | 100~240 VAC                                                                                                                                                              |
| Working Environment  | Power Consumption: ≤ 25 W (without HDD)  -10°C~+ 55°C (+14°F~+131°F), Humidity ≤ 90% RH (non-condensing)                                                                 |
| Dimensions (W×D×H)   | 442mm ×426mm× 89mm (17.4" × 16.8"× 3.5")                                                                                                                                 |
| Weight (without HDD) | ≤ 5.7Kg (12.57lb)                                                                                                                                                        |