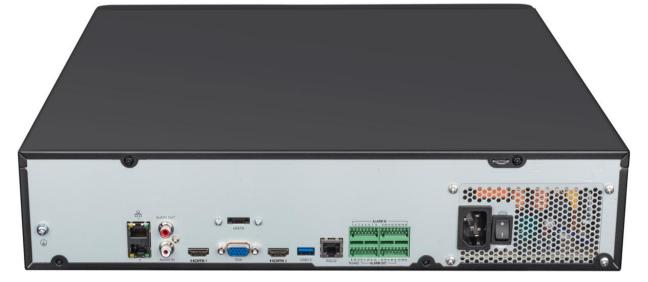

|                      | 4K (3840x2160)/30Hz, 1920x1080p/60Hz, 1920x1080p/50Hz, 1600x1200/60Hz, 1280x1024/60Hz, 1280x720/60Hz, 1024x768/60Hz                                                      |
|----------------------|--------------------------------------------------------------------------------------------------------------------------------------------------------------------------|
| Recording Resolution | 12MP/8MP/6MP/5MP/4MP/3MP/1080p/960p/720p/D1/2CIF/CIF                                                                                                                     |
| Audio Output         | 1-ch, RCA                                                                                                                                                                |
| Synchronous Playback | 16-ch                                                                                                                                                                    |
| Corridor Mode Screen | 3/4/5/7/9/10/12/16/32                                                                                                                                                    |
| Decoding             |                                                                                                                                                                          |
| Decoding format      | Smart265/264                                                                                                                                                             |
| Live view/Playback   | 12MP/8MP/6MP/5MP/4MP/3MP/1080p/960p/720p/D1/2CIF/CIF                                                                                                                     |
| Capability           | 2 x 12MP@30, 4 x 4K@30, 8 x 4MP@30, 9 x 4MP@25, 16 x 1080P@30, 32 x 960P@25, 36 x 720P@30, 64 x D1                                                                       |
| Hard Disk            |                                                                                                                                                                          |
| SATA                 | 8 SATA interfaces                                                                                                                                                        |
| Capacity             | up to 10TB for each HDD                                                                                                                                                  |
| eSATA                | 1 eSATA interface                                                                                                                                                        |
| Disk Array           |                                                                                                                                                                          |
| Array Type           | RAID 0, 1, 5, 6, 10                                                                                                                                                      |
| Smart                |                                                                                                                                                                          |
| VCA Detection        | Face detection, Intrusion detection, Cross line detection, Audio detection, Defocus detection, Scene change detection, Auto tracking, Object left behind, Object removed |
| VCA Search           | Face search, Behavior search                                                                                                                                             |
| Statistical Analysis | People counting                                                                                                                                                          |
| External Interface   |                                                                                                                                                                          |
| Network Interface    | 2 RJ45 10M/100M/1000M self-adaptive Ethernet Interfaces                                                                                                                  |
| Serial Interface     | 1 x RS232, 1 x RS485                                                                                                                                                     |
| USB Interface        | Front panel: 2 x USB2.0,Rear panel: 1 x USB3.0                                                                                                                           |
| Alarm In             | 16-ch                                                                                                                                                                    |
| Alarm Out            | 4-ch                                                                                                                                                                     |
| General              | Lagrana va s                                                                                                                                                             |
| Power Supply         | 100~240 VAC                                                                                                                                                              |
| Working Environment  | Power Consumption: ≤ 25 W (without HDD)  -10°C~+ 55°C (+14°F~+131°F), Humidity ≤ 90% RH (non-condensing)                                                                 |
| Dimensions (W×D×H)   | 442mm ×426mm× 89mm (17.4" × 16.8"× 3.5")                                                                                                                                 |
| Weight (without HDD) | ≤ 5.7Kg (12.57lb)                                                                                                                                                        |