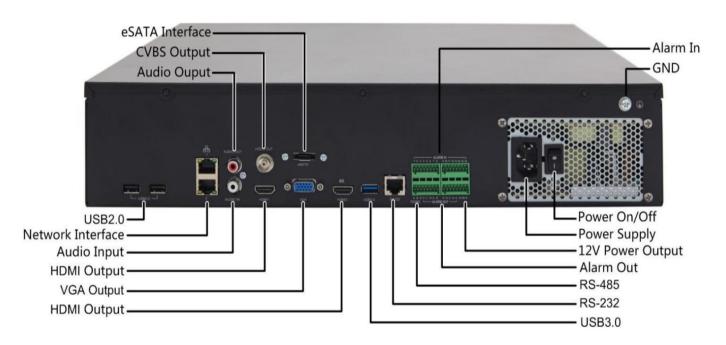

|                      | 4K (3840x2160)/30Hz, 1920x1080p/60Hz, 1920x1080p/50Hz, 1600x1200/60Hz, 1280x1024/60Hz, 1280x720/60Hz, 1024x768/60Hz                                                      |
|----------------------|--------------------------------------------------------------------------------------------------------------------------------------------------------------------------|
| Recording Resolution | 12MP/8MP/6MP/5MP/4MP/3MP/1080p/960p/720p/D1/2CIF/CIF                                                                                                                     |
| Audio Output         | 1-ch, RCA                                                                                                                                                                |
| Synchronous Playback | 16-ch                                                                                                                                                                    |
| Corridor Mode Screen | 3/4/5/7/9/10/12/16/32                                                                                                                                                    |
| Decoding             |                                                                                                                                                                          |
| Decoding format      | Smart265/264                                                                                                                                                             |
| Live view/Playback   | 12MP/8MP/6MP/5MP/4MP/3MP/1080p/960p/720p/D1/2CIF/CIF                                                                                                                     |
| Capability           | 2 x 12MP@30, 4 x 4K@30, 8 x 4MP@30, 9 x 4MP@25, 16 x 1080P@30, 32 x 960P@25, 36 x 720P@30, 64 x D1                                                                       |
| Hard Disk            |                                                                                                                                                                          |
| SATA                 | 8 SATA interfaces                                                                                                                                                        |
| Capacity             | up to 10TB for each HDD                                                                                                                                                  |
| eSATA                | 1 eSATA interface                                                                                                                                                        |
| Disk Array           |                                                                                                                                                                          |
| Array Type           | RAID 0, 1, 5, 6, 10                                                                                                                                                      |
| Smart                |                                                                                                                                                                          |
| VCA Detection        | Face detection, Intrusion detection, Cross line detection, Audio detection, Defocus detection, Scene change detection, Auto tracking, Object left behind, Object removed |
| VCA Search           | Face search, Behavior search                                                                                                                                             |
| Statistical Analysis | People counting                                                                                                                                                          |
| External Interface   |                                                                                                                                                                          |
| Network Interface    | 2 RJ45 10M/100M/1000M self-adaptive Ethernet Interfaces                                                                                                                  |
| Serial Interface     | 1 x RS232, 1 x RS485                                                                                                                                                     |
| USB Interface        | Front panel: 2 x USB2.0,Rear panel: 1 x USB3.0                                                                                                                           |
| Alarm In             | 16-ch                                                                                                                                                                    |
| Alarm Out            | 4-ch                                                                                                                                                                     |
| General              | Lagrana va s                                                                                                                                                             |
| Power Supply         | 100~240 VAC                                                                                                                                                              |
| Working Environment  | Power Consumption: ≤ 25 W (without HDD)  -10°C~+ 55°C (+14°F~+131°F), Humidity ≤ 90% RH (non-condensing)                                                                 |
| Dimensions (W×D×H)   | 442mm ×426mm× 89mm (17.4" × 16.8"× 3.5")                                                                                                                                 |
| Weight (without HDD) | ≤ 5.7Kg (12.57lb)                                                                                                                                                        |