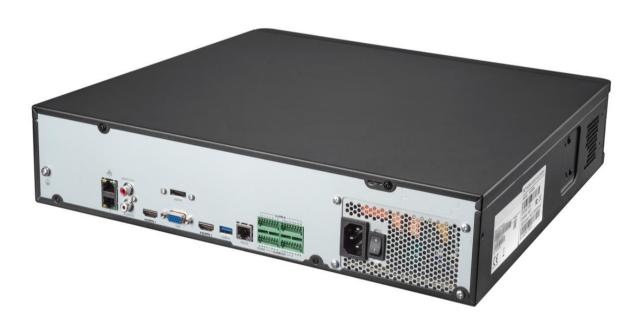

|                      | 4K (3840x2160)/30Hz, 1920x1080p/60Hz, 1920x1080p/50Hz, 1600x1200/60Hz, 1280x1024/60Hz, 1280x720/60Hz, 1024x768/60Hz                                                      |
|----------------------|--------------------------------------------------------------------------------------------------------------------------------------------------------------------------|
| Recording Resolution | 12MP/8MP/6MP/5MP/4MP/3MP/1080p/960p/720p/D1/2CIF/CIF                                                                                                                     |
| Audio Output         | 1-ch, RCA                                                                                                                                                                |
| Synchronous Playback | 16-ch                                                                                                                                                                    |
| Corridor Mode Screen | 3/4/5/7/9/10/12/16/32                                                                                                                                                    |
| Decoding             |                                                                                                                                                                          |
| Decoding format      | Smart265/264                                                                                                                                                             |
| Live view/Playback   | 12MP/8MP/6MP/5MP/4MP/3MP/1080p/960p/720p/D1/2CIF/CIF                                                                                                                     |
| Capability           | 2 x 12MP@30, 4 x 4K@30, 8 x 4MP@30, 9 x 4MP@25, 16 x 1080P@30, 32 x 960P@25, 36 x 720P@30, 64 x D1                                                                       |
| Hard Disk            |                                                                                                                                                                          |
| SATA                 | 8 SATA interfaces                                                                                                                                                        |
| Capacity             | up to 10TB for each HDD                                                                                                                                                  |
| eSATA                | 1 eSATA interface                                                                                                                                                        |
| Disk Array           |                                                                                                                                                                          |
| Array Type           | RAID 0, 1, 5, 6, 10                                                                                                                                                      |
| Smart                |                                                                                                                                                                          |
| VCA Detection        | Face detection, Intrusion detection, Cross line detection, Audio detection, Defocus detection, Scene change detection, Auto tracking, Object left behind, Object removed |
| VCA Search           | Face search, Behavior search                                                                                                                                             |
| Statistical Analysis | People counting                                                                                                                                                          |
| External Interface   |                                                                                                                                                                          |
| Network Interface    | 2 RJ45 10M/100M/1000M self-adaptive Ethernet Interfaces                                                                                                                  |
| Serial Interface     | 1 x RS232, 1 x RS485                                                                                                                                                     |
| USB Interface        | Front panel: 2 x USB2.0,Rear panel: 1 x USB3.0                                                                                                                           |
| Alarm In             | 16-ch                                                                                                                                                                    |
| Alarm Out            | 4-ch                                                                                                                                                                     |
| General              | Lagrana va s                                                                                                                                                             |
| Power Supply         | 100~240 VAC                                                                                                                                                              |
| Working Environment  | Power Consumption: ≤ 25 W (without HDD)  -10°C~+ 55°C (+14°F~+131°F), Humidity ≤ 90% RH (non-condensing)                                                                 |
| Dimensions (W×D×H)   | 442mm ×426mm× 89mm (17.4" × 16.8"× 3.5")                                                                                                                                 |
| Weight (without HDD) | ≤ 5.7Kg (12.57lb)                                                                                                                                                        |