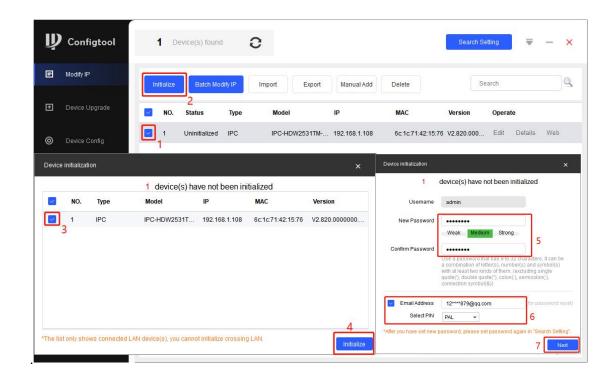

## Download:

https://www.dahuasecurity.com/support/downloadCenter/tools?id=12&child=372

1. Activate the device. (Enter the email address, you can use it when you forget the password

3. Search computer IP address. Enter "win+r" on the desktop. remember the computer IP.