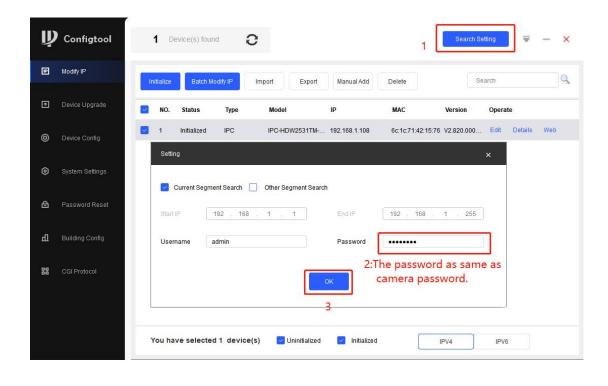

2 Download and open DAHUA search tool "config tool", search device IP address.(The camera Initial IP is 192.168.1.108)

## Download:

https://www.dahuasecurity.com/support/downloadCenter/tools?id=12&child=372

1. Activate the device. (Enter the email address, you can use it when you forget the password

3. Search computer IP address. Enter "win+r" on the desktop. remember the computer IP.