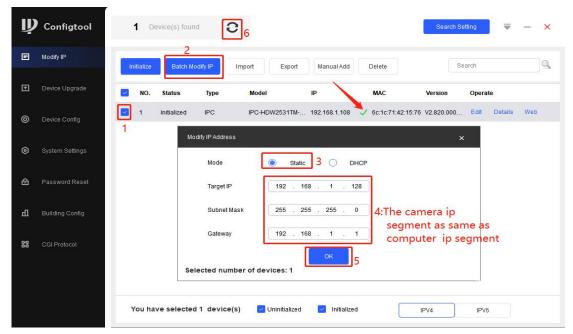

4. Modify camera IP address.The camera IP segment must be the same as computer IP segment(e.g:192.168.1. "2-255").

5. Open IE browser , enter camera IP and Install plugin to log in camera web.