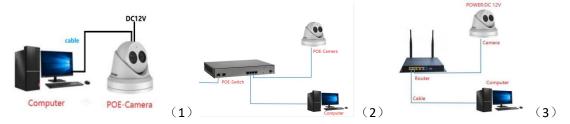

## A. Connect the camera

- (1) The camera is directly connected to the computer and provides DC12V power supply for it
- (2) Connect via POE switch
- (3) Connect via router

If you Need to use mobile APP remote control need to connect to the router