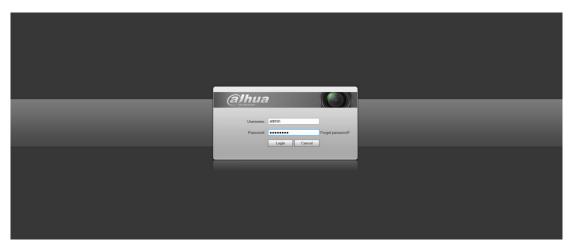

4. Modify camera IP address.The camera IP segment must be the same as computer IP segment(e.g:192.168.1. "2-255").

5. Open IE browser , enter camera IP and Install plugin to log in camera web.