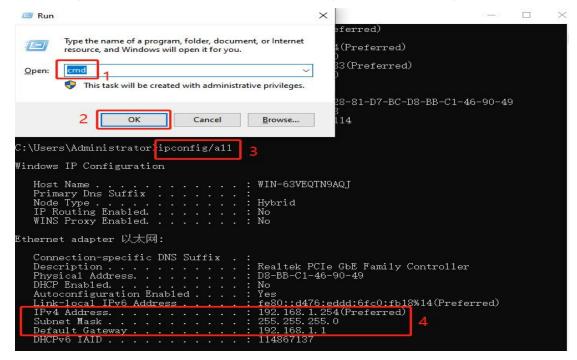

## Download:

https://www.dahuasecurity.com/support/downloadCenter/tools?id=12&child=372

1. Activate the device. (Enter the email address, you can use it when you forget the password

3. Search computer IP address. Enter "win+r" on the desktop. remember the computer IP.

4. Modify camera IP address.The camera IP segment must be the same as computer IP segment(e.g:192.168.1. "2-255").

5. Open IE browser , enter camera IP and Install plugin to log in camera web.