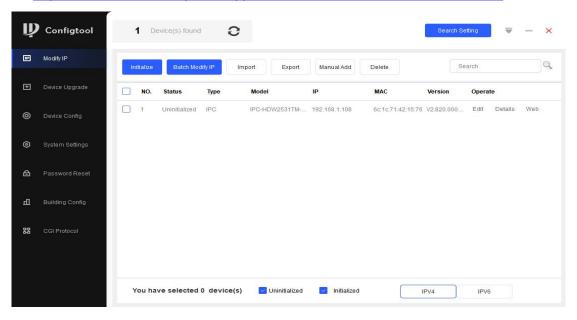

2 Download and open DAHUA search tool "config tool", search device IP address.(The camera Initial IP is 192.168.1.108)