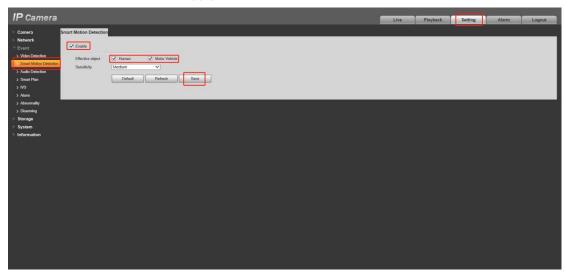

2. Click "Setting- Event -Smart Motion Detection ",check "Enable", Select check "Human" and "motor Vehicle",click "Save" to apply.

3. Click "Setting -Camera - Audio -Audio -Speaker Volume" volume adjustment.