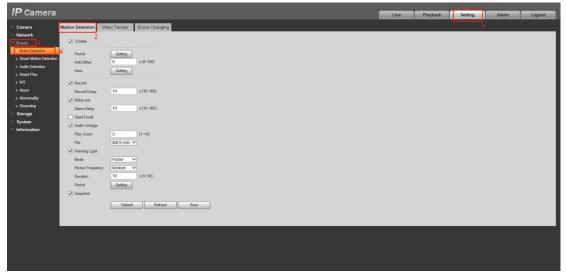

## DAHua camera People and vehicles movement detection Audible alarm

1. Log in to the camera web terminal, click "setting-Event-Video Detection-motion Detection".

- ① Click "enable" turn on Motion Detection.
- ② Turn on "Audio linkage" and setting audio file.
- ③ Turn on "Warming light ".