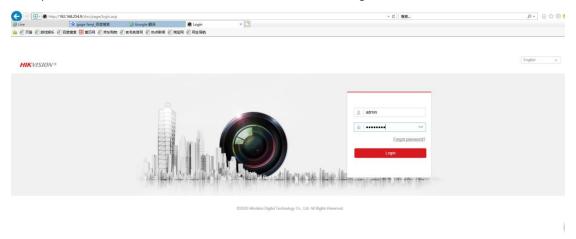

## Hikvision camera resolution setting

1. Open IE browser .enter camera IP in the search bar and log in camera web.

| 2.      | Click "(    | "Configuration-Video/Audio-Video-Resolution" to adjust the screen resolution. |                         |                         |  |
|---------|-------------|-------------------------------------------------------------------------------|-------------------------|-------------------------|--|
|         |             | Live View Configu                                                             | ation 1                 | 🛓 admin 👩 Help 🕞 Logout |  |
| 8       | System      | Video 3 vudio ROI                                                             | Display Info. on Siteam |                         |  |
| G       | Network 2   | Stream Type                                                                   | Main Stream(Normal)     |                         |  |
| ₽;      | Video/Audio | Video Type                                                                    | Video Stream 👻          |                         |  |
| 1       | Image       | Resolution                                                                    | (268°1520 ✓) 4          |                         |  |
|         | Event       | Bitrate Type                                                                  | Variable V              |                         |  |
|         |             | Video Quality                                                                 | Medium v                |                         |  |
| - Callo |             | Frame Rate                                                                    | [25 v] \$pa             |                         |  |
|         |             | Max. Bitrate                                                                  | 6144 Kops               |                         |  |
|         |             | Video Encoding                                                                | H264 v                  |                         |  |
|         |             | H.264+                                                                        | OFF                     |                         |  |
|         |             | Profile                                                                       | Main Profile V          |                         |  |
|         |             | I Frame Interval                                                              | 50                      |                         |  |
|         |             | SVC                                                                           | OFF v                   |                         |  |
|         |             | Smoothing                                                                     | 50]: Clear⇔Smoth ]      |                         |  |
|         |             |                                                                               |                         |                         |  |
|         |             | 🗎 Save                                                                        |                         |                         |  |
|         |             |                                                                               | -                       |                         |  |
|         |             |                                                                               |                         |                         |  |
|         |             |                                                                               |                         |                         |  |
|         |             |                                                                               |                         |                         |  |
|         |             |                                                                               |                         |                         |  |
|         |             |                                                                               |                         |                         |  |
|         |             |                                                                               |                         |                         |  |
|         |             |                                                                               |                         |                         |  |