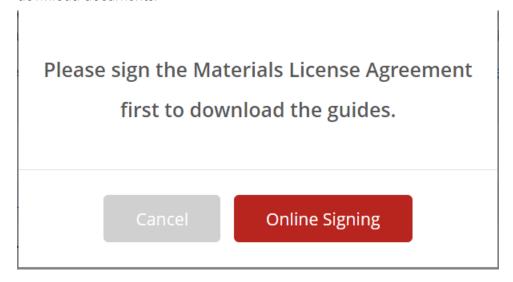

If you signed MLA before, just click "Download" to download the document.

Step 4: If you have not signed the MLA, a pop-up window will display when you try to download documents.

## Please go to <a href="https://tpp.hikvision.com/tpp/Resource">https://tpp.hikvision.com/tpp/Resource</a>, and sign the MLA first.

Step 5: Check the downloaded ISAPI documents. Enjoy!