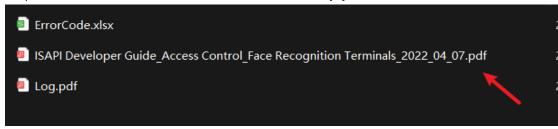

gin on tpp.hikvision.com

Step2: On the "My Account" page (<a href="https://tpp.hikvision.com/tpp/Company">https://tpp.hikvision.com/tpp/Company</a>), click the "Search the ISAPI Developer Guide"

## Integration Support How to Kick off an Integration Search the ISAPI Developer Guide Publish a Solution to Market

Step 3: Type in your device model and click "Search"



All the keyword-matched ISAPI documents will be listed.

If you signed MLA before, just click "Download" to download the document.

Step 4: If you have not signed the MLA, a pop-up window will display when you try to download documents.



## Please go to <a href="https://tpp.hikvision.com/tpp/Resource">https://tpp.hikvision.com/tpp/Resource</a>, and sign the MLA first.



Step 5: Check the downloaded ISAPI documents. Enjoy!