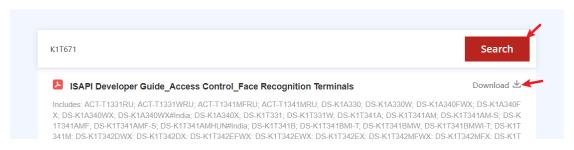

## Integration Support How to Kick off an Integration Search the ISAPI Developer Guide Publish a Solution to Market

Step 3: Type in your device model and click "Search"

All the keyword-matched ISAPI documents will be listed.

If you signed MLA before, just click "Download" to download the document.

Step 4: If you have not signed the MLA, a pop-up window will display when you try to download documents.