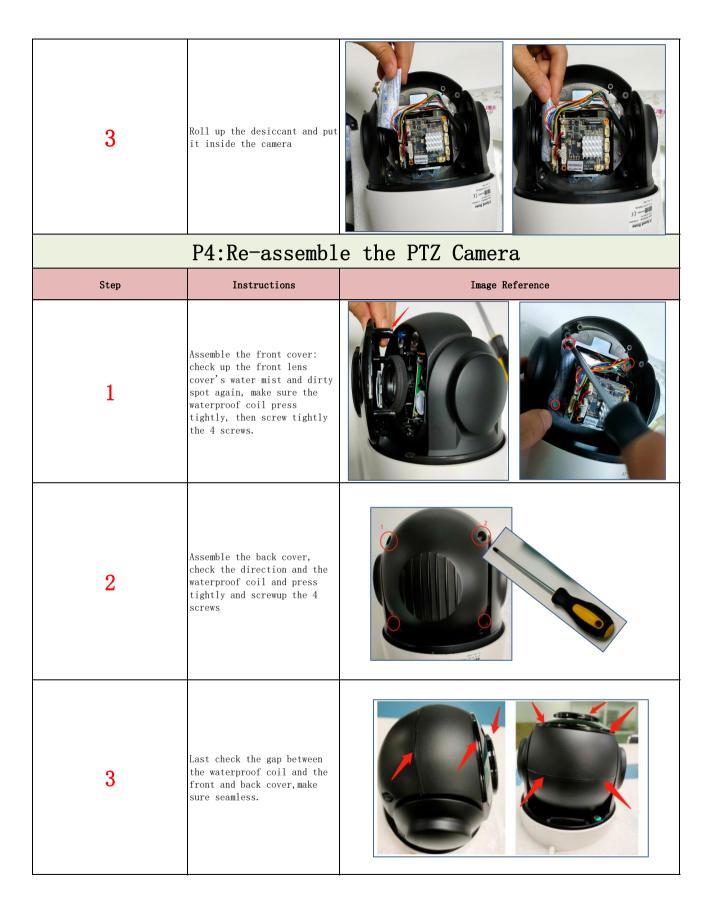

| Standard Operating Procedure (SOP)                |                                                     |                                                                                                     |                   |  |  |
|---------------------------------------------------|-----------------------------------------------------|-----------------------------------------------------------------------------------------------------|-------------------|--|--|
| How to Cleanup the Water Mist of PTZ Camera       |                                                     |                                                                                                     |                   |  |  |
| Product name                                      | Product name PTZ-Camera (PTZ-4518X-IZ PTZ-4818X-IZ) |                                                                                                     |                   |  |  |
| Preparations & Procedures                         |                                                     |                                                                                                     |                   |  |  |
| Content                                           | P1                                                  | Prepare tools and check the                                                                         | outlook of camera |  |  |
|                                                   | P2                                                  | Dispatch the dome camera                                                                            |                   |  |  |
|                                                   | P3                                                  | Dryout the water mist inside                                                                        |                   |  |  |
|                                                   | P4                                                  | Re-assemble the dome camera                                                                         |                   |  |  |
| P1: Prepare tools and check the outlook of camera |                                                     |                                                                                                     |                   |  |  |
| Step                                              |                                                     | Instructions                                                                                        | Image Reference   |  |  |
| 1                                                 |                                                     | A ptz camera with water mist<br>problem in front lens;                                              |                   |  |  |
| 2                                                 |                                                     | Tools you need: cross<br>screwdriver, dust-free rag(<br>clean paper towel) desiccant,<br>hair dryer |                   |  |  |
| 3                                                 |                                                     | Check the seamless of the<br>waterproof coil of front lens<br>part and front and back cover         |                   |  |  |
| P2: Dispatch the dome camera                      |                                                     |                                                                                                     |                   |  |  |
| Step                                              |                                                     | Instructions                                                                                        | Image Reference   |  |  |

| 1                                 | Take off the back cover: use a matched cross scredriver and screw off the 4 screws                                                           |                 |  |
|-----------------------------------|----------------------------------------------------------------------------------------------------------------------------------------------|-----------------|--|
| 2                                 | Take the back cover off the<br>camera and put asdie (watch<br>out and not lose the screws)                                                   |                 |  |
| 3                                 | Take off the front cover: use<br>same scrwedriver to losen the<br>front lens cover and take it<br>off                                        |                 |  |
| P3: Cleanup the water mist inside |                                                                                                                                              |                 |  |
| Step                              | Instructions                                                                                                                                 | Image Reference |  |
|                                   |                                                                                                                                              |                 |  |
| 1                                 | Wipe off the water mist and<br>dirty spot of the lens cover<br>with dust free rag or clean<br>paper towel, make sure the<br>lens cover clean |                 |  |