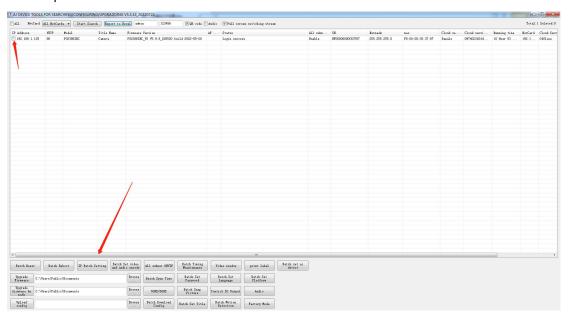

## PG camera intelligent detection settings

1. First connect the camera to the switch (or router) with a network cable, connect the computer network cable to the same switch (or router), download the search software AjDevTools from the computer, search, select the camera and modify the IP address of the same network segment as the computer.