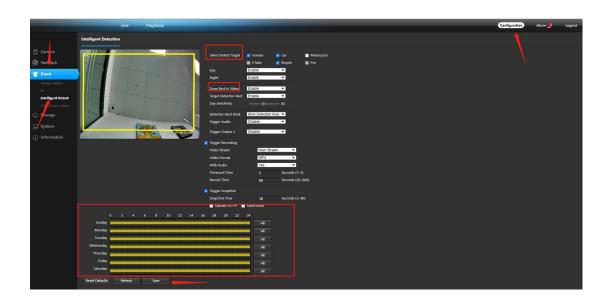

2.Open the browser, enter the IP address of the camera, and enter the web login interface. The default username is admin and the default password is 123456.

3.After logging in, click Settings-Events-Intelligent Detection, select Detection Target-Drawing Area-Set Time-Save.