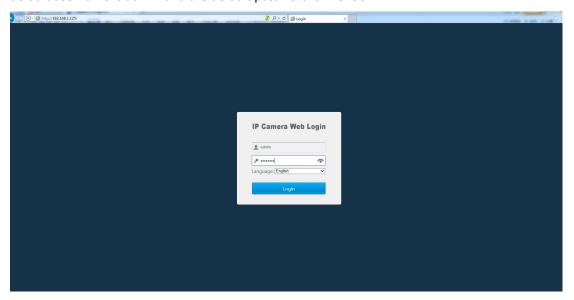

2.Open the browser, enter the IP address of the camera, and enter the web login interface. The default username is admin and the default password is 123456.

3.After logging in, click Settings-Events-Intelligent Detection, select Detection Target-Drawing Area-Set Time-Save.