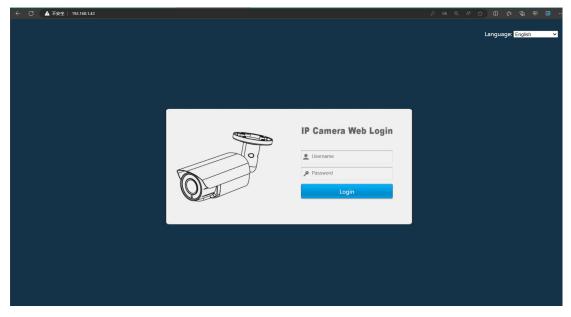

2. Open the browser and enter the IP address of the camera, enter the web login interface, the default user name is admin, and the default password is 123456.

3.After successful login, click Settings, find Network-P2P, Enable-Save, wait for 3-5 minutes to generate a QR code, the status is online, use the mobile VideoLink APP to scan the code to add.