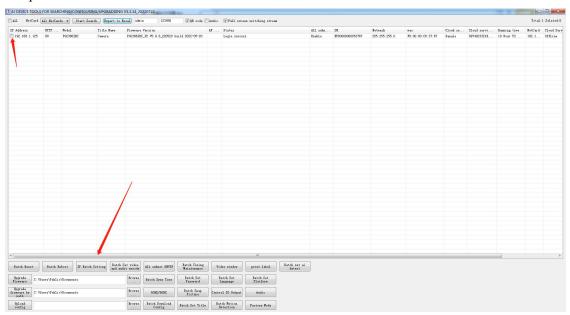

## **Camera P2P Settings**

1. First connect the camera to the switch (or router) with a network cable, connect the computer network cable to the same switch (or router), download the search software AjDevTools from the computer, search, select the camera and modify the IP address of the same network segment as the computer.