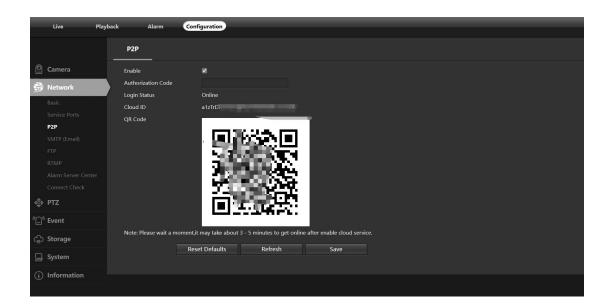

2. Open the browser and enter the IP address of the camera, enter the web login interface, the default user name is admin, and the default password is 123456.

3.After successful login, click Settings, find Network-P2P, Enable-Save, wait for 3-5 minutes to generate a QR code, the status is online, use the mobile VideoLink APP to scan the code to add.